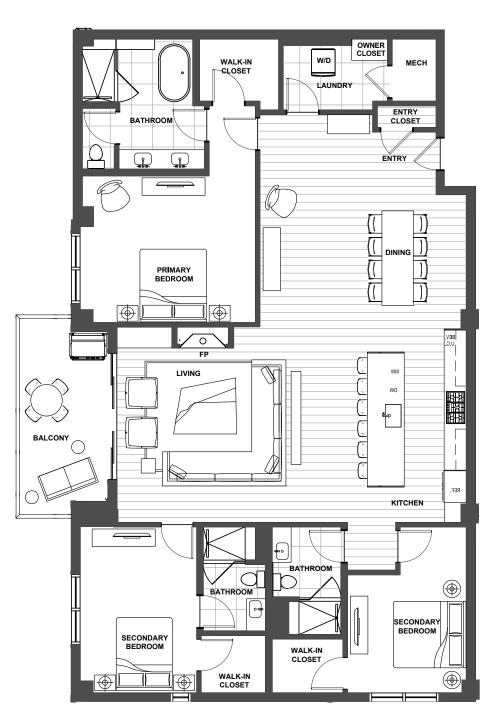

## **RESIDENCE 403**

3-Bed | 3-Bath 2,171 sf + 164 sf Balcony





## A LIMITED COLLECTION OF MODERN MOUNTAIN RESIDENCES

This does not constitute an offer to sell nor the solicitation of an offer to purchase made in any jurisdiction nor made to residents of any jurisdiction, including New York, where registration is required. The Project is under development and is not yet complete. The depictions and design of the Project as shown are based on current development plans. Development plans and all improvements, features, land uses, amenities, floor plans, specifications, furnishings, trim, and other information shown here or in any renderings, illustrations, photos, simulated views, graphic images, maps, or other visual depictions are illustrative only and may be changed without notice. No guarantees are made that the Project will be constructed, or if