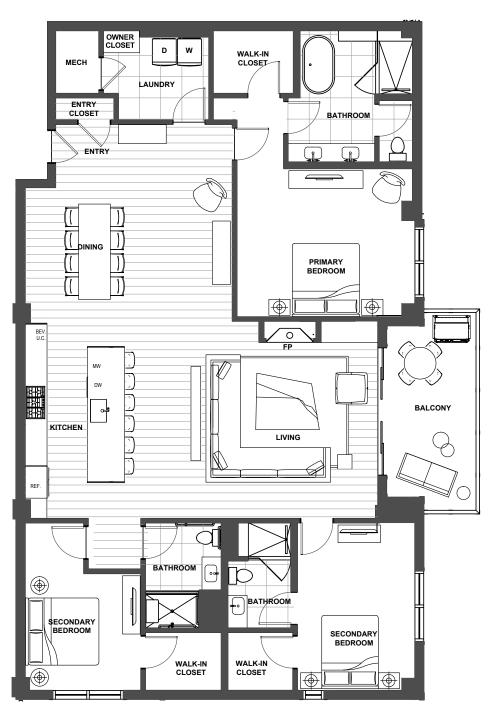

## **RESIDENCE 305**

**Accessible Features** 

**3-Bed | 3-Bath** 2,164 sf + 164 sf Balcony

The Project is under development and is not yet complete. The residence is currently designed to include accessible features such as wider turning radius in closets, storage areas and laundry room, roll-in/transfer shower in the secondary bath, and lower kitchen island sink height. All floor plans, specifications, furnishings, finishes, equipment, trim, features, amenities, and any other characteristics shown here or in any renderings, illustrations, photos, designs, or other visual depictions are illustrative only and may be changed without notice. Statements of approximate square footages are subject to change. Square footage calculations may be made in a variety of manners, and square footage statements cannot be relied upon in deciding to purchase property in the Project or in establishing a purchase price.