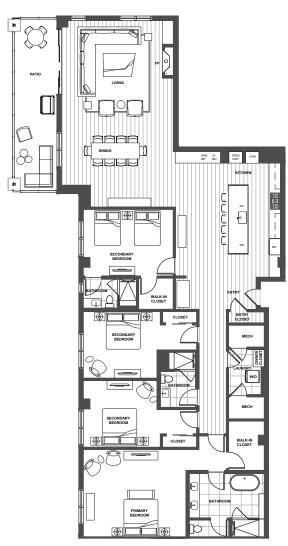

## **RESIDENCE 200**

**4-Bed | 3-Bath** 2,965 sf + 274 sf Patio





## A LIMITED COLLECTION OF MODERN MOUNTAIN RESIDENCES

This does not constitute an offer to sell nor the solicitation of an offer to purchase made in any jurisdiction nor made to residents of any jurisdiction, including New York, where registration is required. The Project is under development and is not yet complete. The depictions and design of the Project as shown are based on current development plans. Development plans and all improvements, features, land uses, amenities, floor plans, specifications, furnishings, trim, and other information shown here or in any rendering its plans, specifications, furnishings, trim, and other information shown here or in any rendering its plans, specifications, furnishings, trim, and other informations are illustrative only and may be changed withou